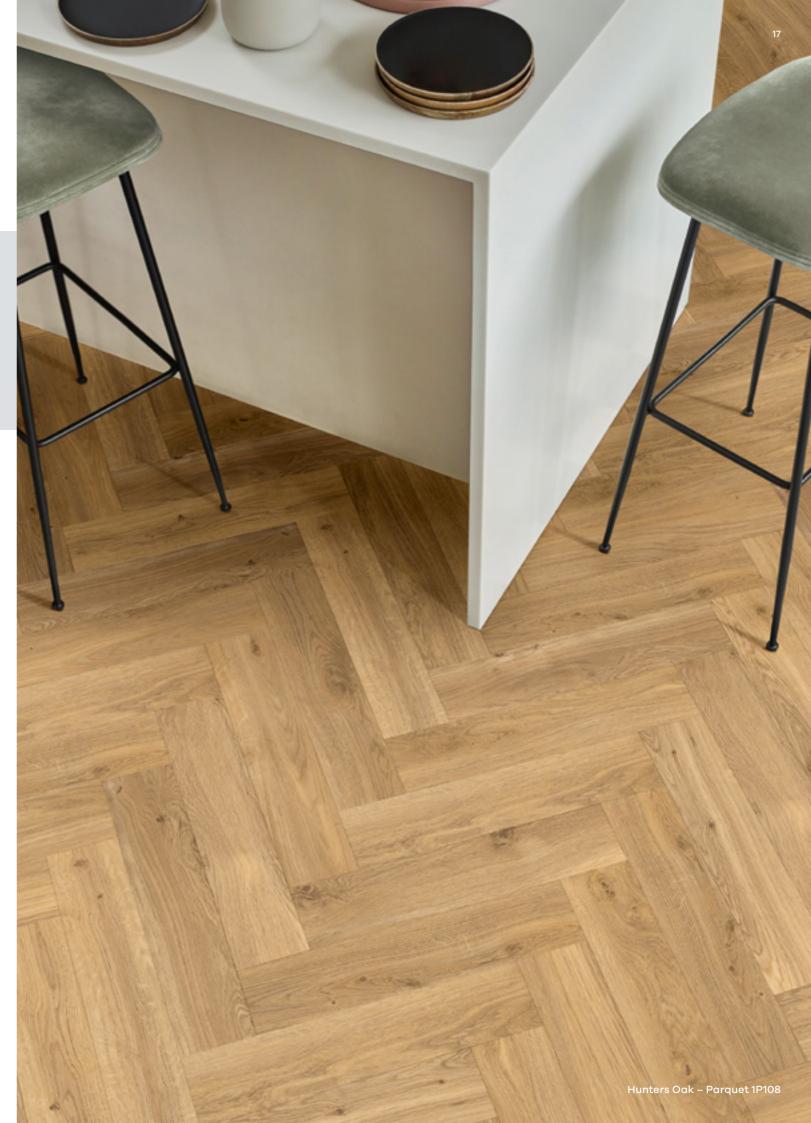

# **Parquet**

Eight of our contemporary and elegant Wood designs are also available in parquet, so you can enjoy more options, with less compromise.

Plank size: 101.6 x 457.2 mm

Springtide Oak

Sun Washed Oak 1P104

**Dried Willow** 

Smokehouse Oak

Meadow Oak 1P107

**Hunters Oak** 

English Oak