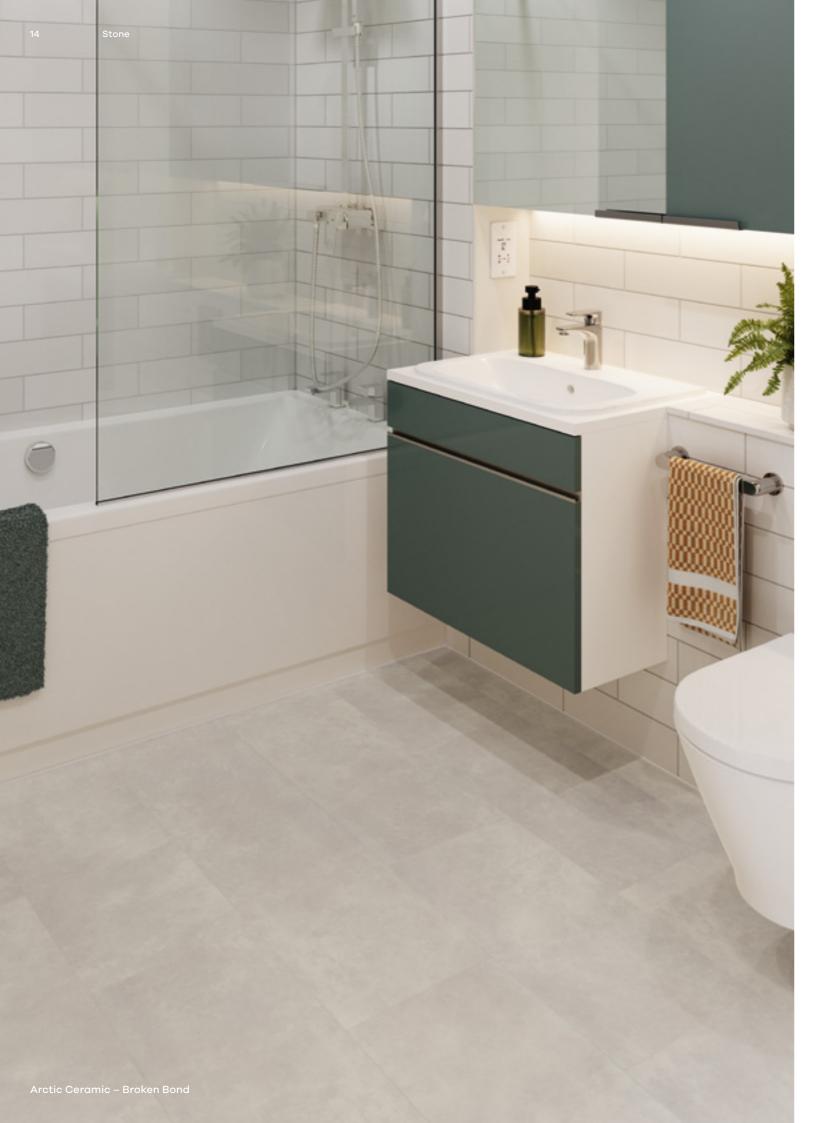

# **Stone**

Clarence Marble SF3S4441

SF3S4441 Arctic Ceramic SF3S4436

City Concrete SF3S4

Brisk Stone SF3S4439 Storm Stone

n Stone SF3S4440

#### Stone

Herringbone Tile

Stripping optional

Tile size: 304.8 x 609.6 mm

Broken Bond

Stripping optional

Tile size: 304.8 x 609.6 mm

Uniform Block