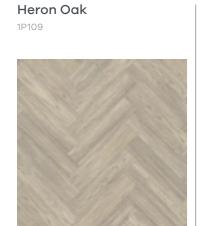

# Wood

Salt Washed Timber

SF3W1021 Springtide Oak

SF3W1025

Riverside Ash

SF3W1022 Sun Washed Oak

Heron Oak

SF3W1023 Dried Willow

# **Parquet**

Eight of our contemporary and elegant Wood designs are also available in parquet, so you can enjoy more options, with less compromise.

Plank size: 101.6 x 457.2 mm

Springtide Oak

Sun Washed Oak 1P104