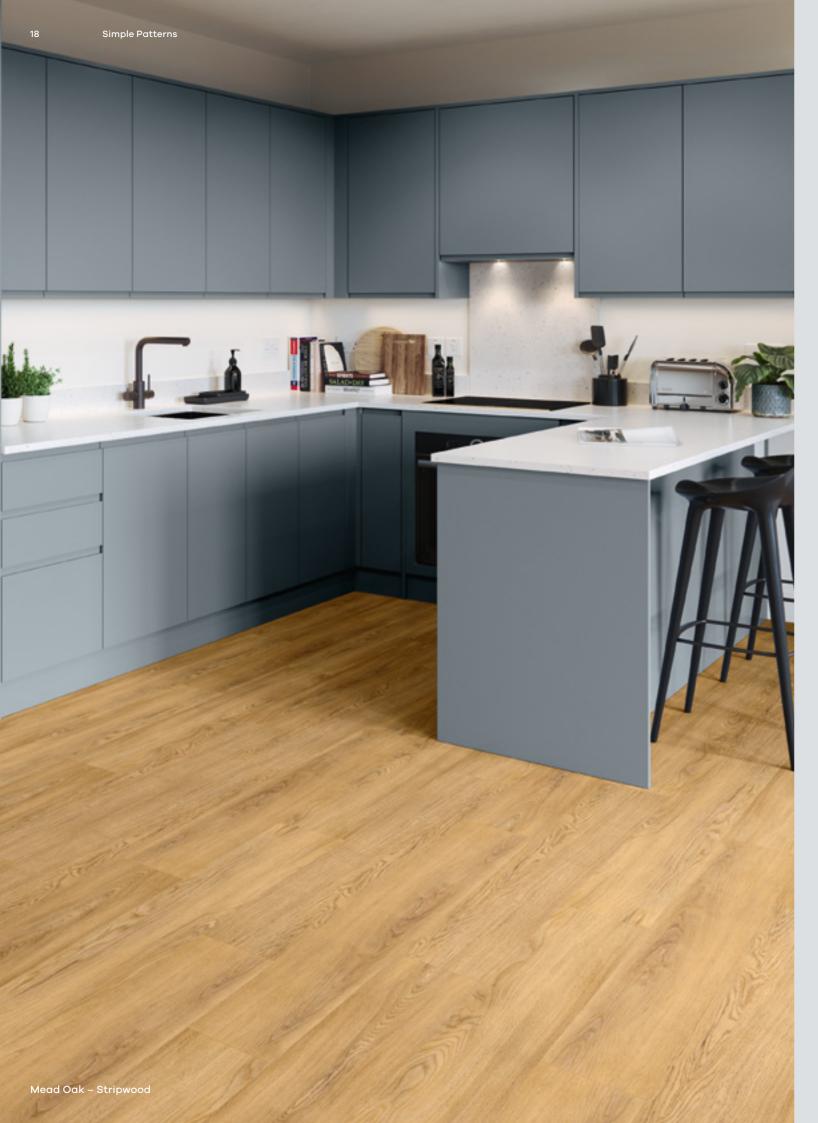

# Simple Patterns

Pick any of our standard planks and tiles in one colour and size to create impact quickly with simple, timeless pattern options.

#### Wood

Herringbone Plank

Plank size: 184.2 x 1219.2 mm Deck Block

Plank size: 184.2 x 1219.2 mm Stripwood

Plank size: 184.2 x 1219.2 mm