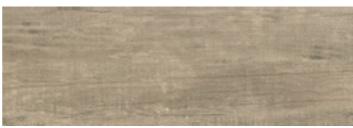

layer
Dry-back LVT

Three sizes.
Two finishes.
One collection.



#### **Contents**

| Specify First        | 04 |
|----------------------|----|
| Planks & Tiles       | 08 |
| Wood                 | 10 |
| Stone                | 14 |
| Parquet              | 16 |
| Simple Patterns      | 18 |
| Stripping            | 20 |
| Performance          | 2  |
| Product Availability | 2  |
| Accreditations       | 23 |
|                      |    |



# Enjoy more versatility for less with Amtico First.





8 Planks & Tiles

0.9

# Planks & Tiles

Enhance the flow across a space with our three easy-to-use plank and tile sizes.





# Wood











Salt Washed Timber

SF3W1021 Springtide Oak

SF3W1025





Riverside Ash

SF3W1022 Sun Washed Oak







Heron Oak

SF3W1023 Dried Willow

SF3W1027





Beached Timber

SF3W1024 Smokehouse Oak

SF3W1028

Buckwood Timber

# Wood































# **Stone**









Clarence Marble SF3S4441

SF3S4441 Arctic Ceramic SF3S4436





City Concrete SF3S4





Brisk Stone SF3S4439 Storm Stone

n Stone SF3S4440

# **Parquet**

Eight of our contemporary and elegant Wood designs are also available in parquet, so you can enjoy more options, with less compromise.







Plank size: 101.6 x 457.2 mm



Springtide Oak



Sun Washed Oak 1P104



**Dried Willow** 



Smokehouse Oak



Meadow Oak 1P107



**Hunters Oak** 



English Oak







# Simple Patterns

Pick any of our standard planks and tiles in one colour and size to create impact quickly with simple, timeless pattern options.

#### Wood





Herringbone Plank

Plank size: 184.