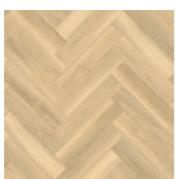

# **Parquet**

Eight of our contemporary and elegant Wood designs are also available in parquet, so you can enjoy more options, with less compromise.

Plank size: 101.6 x 457.2 mm

Springtide Oak

Sun Washed Oak 1P104