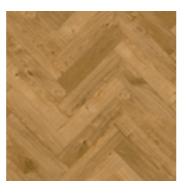

# **Parquet**

Eight of our contemporary and elegant Wood designs are also available in parquet, so you can enjoy more options, with less compromise.

Plank size: 101.6 x 457.2 mm

Springtide Oak

Sun Washed Oak 1P104

**Dried Willow** 

Smokehouse Oak

Meadow Oak 1P107

**Hunters Oak** 

English Oak