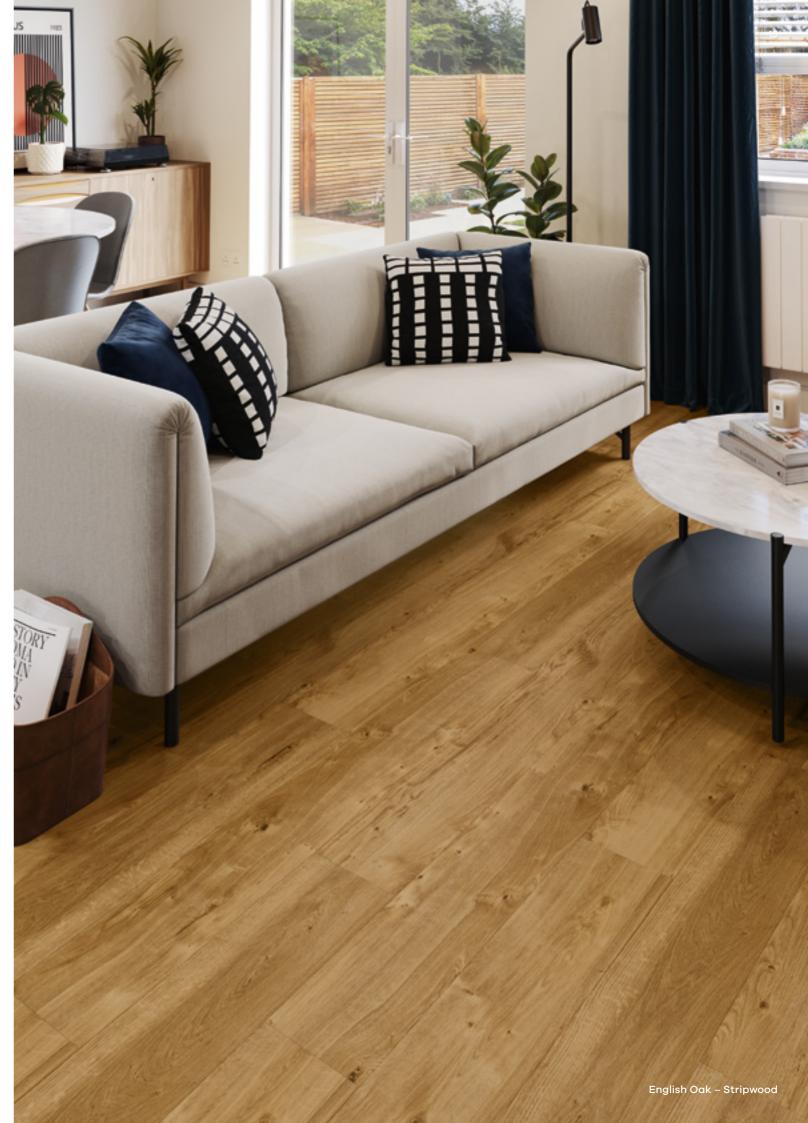

#### Wood

Herringbone Plank

Plank size: 184.2 x 1219.2 mm Deck Block

Plank size: 184.2 x 1219.2 mm Stripwood

Plank size: 184.2 x 1219.2 mm