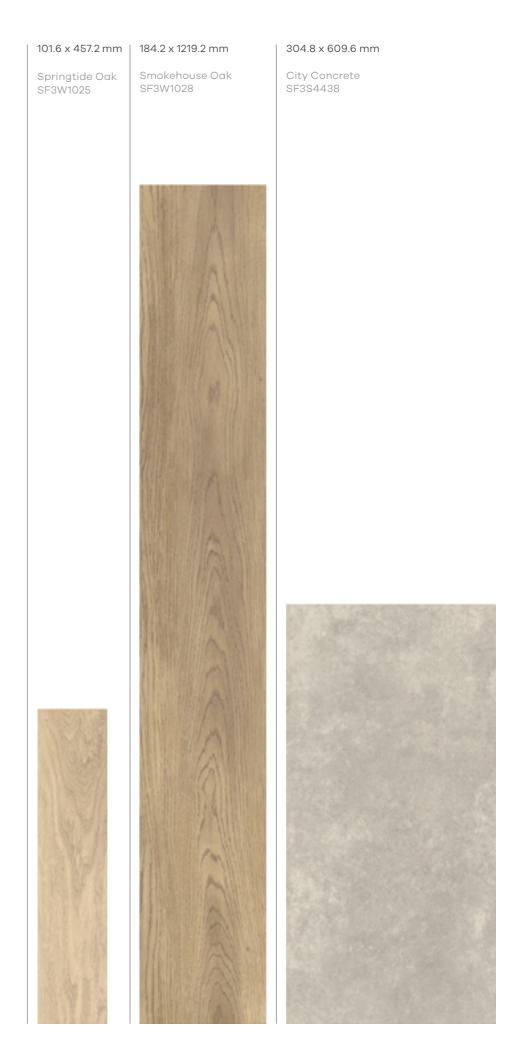

# Planks & Tiles

Enhance the flow across a space with our three easy-to-use plank and tile sizes.

# Wood

Salt Washed Timber

SF3W1021 Springtide Oak

SF3W1025

Riverside Ash

SF3W1022 Sun Washed Oak

Heron Oak

SF3W1023 Dried Willow

SF3W1027

Beached Timber

SF3W1024 Smokehouse Oak

SF3W1028

Buckwood Timber

# **Stone**

Clarence Marble SF3S4441

SF3S4441 Arctic Ceramic SF3S4436

City Concrete SF3S4

Brisk Stone SF3S4439 Storm Stone

n Stone SF3S4440