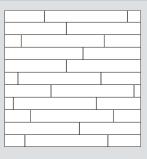

# Simple Patterns

Pick any of our standard planks and tiles in one colour and size to create impact quickly with simple, timeless pattern options.

#### Wood

Herringbone Plank

Plank size: 184.2 x 1219.2 mm Deck Block

Plank size: 184.2 x 1219.2 mm Stripwood

Plank size: 184.2 x 1219.2 mm