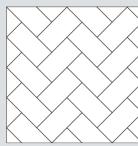

#### Stone

Herringbone Tile

Stripping optional

Tile size: 304.8 x 609.6 mm

Broken Bond

Stripping optional

Tile size: 304.8 x 609.6 mm

Uniform Block

Stripping optional

ile size:

304.8 x 609.6 mm

Stripping & Performance