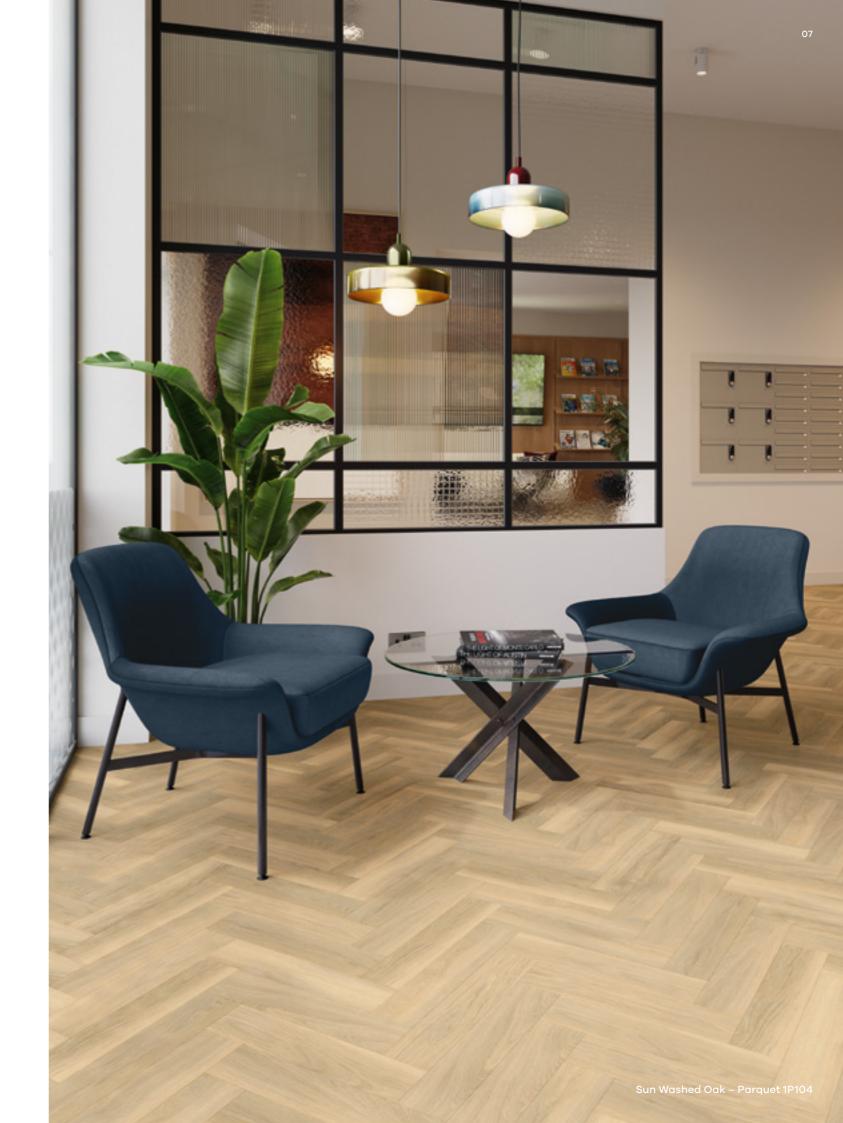

# **Parquet**

Eight of our contemporary and elegant Wood designs are also available in parquet, so you can enjoy more options, with less compromise.

Plank size: 101.6 x 457.2 mm

Springtide Oak

Sun Washed Oak 1P104