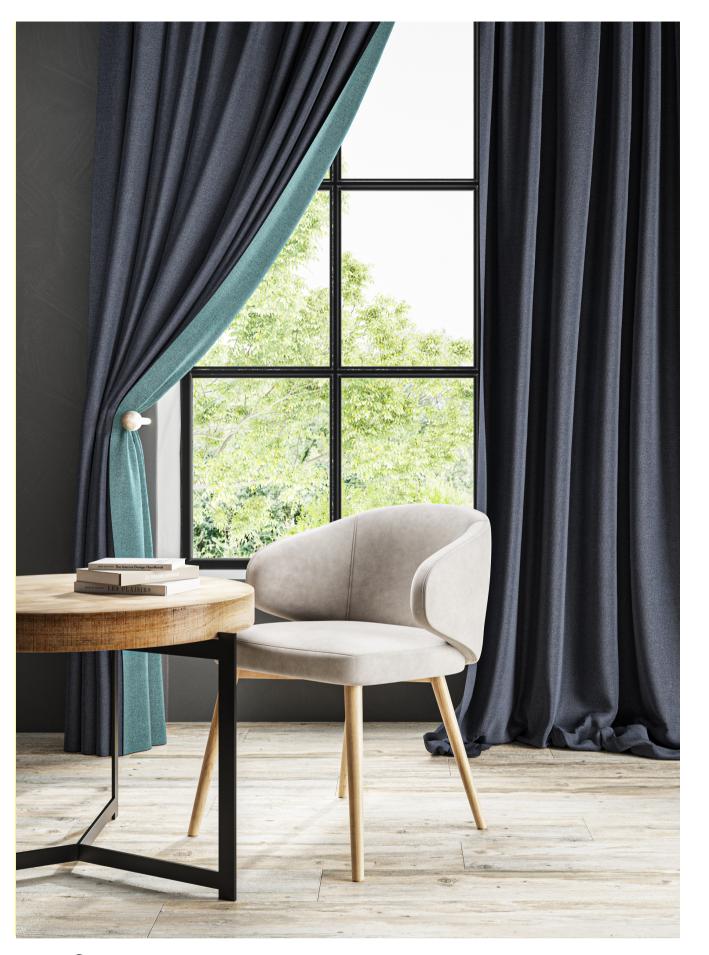

## LUNAR (3 PASS FR BLACKOUT)

| FIRE RESISTANCE        |                                                                                                                                 |
|------------------------|---------------------------------------------------------------------------------------------------------------------------------|
| Curtains:              | BS 5867: Part 2 Type I<br>B1                                                                                                    |
| IMO:                   | IMO FTPC Part 7 (Curtai                                                                                                         |
| USA:                   | NFPA 701                                                                                                                        |
| Colour Match:          | Colour may vary from on<br>If an exact match is requi                                                                           |
| Composition: Width:    | 100% Polyester                                                                                                                  |
| Weight:                | 300 cm                                                                                                                          |
|                        | 335 g/m²                                                                                                                        |
| Usage:                 | Reversible Blackout Con                                                                                                         |
| Cleaning:              | ™Xa⊠ P                                                                                                                          |
| Delivery               | Fabric will be delivered for                                                                                                    |
| Additional Information | Lunar features sound abs                                                                                                        |
| Important information: | This is a reversible two<br>of the fabric can be use<br>designer's responsibilit<br>curtain manufacturer w<br>used as the face. |

## 2 COLOUR REVERSIBLE BLACKOUT

В

ains)

ne batch to another. uired, please ask for a stock cutting.

ntract Curtains

folded half width on roll

bsorption properties.

o-toned fabric. Both sides ed as the face. It is the lity to confirm with the which colour should be