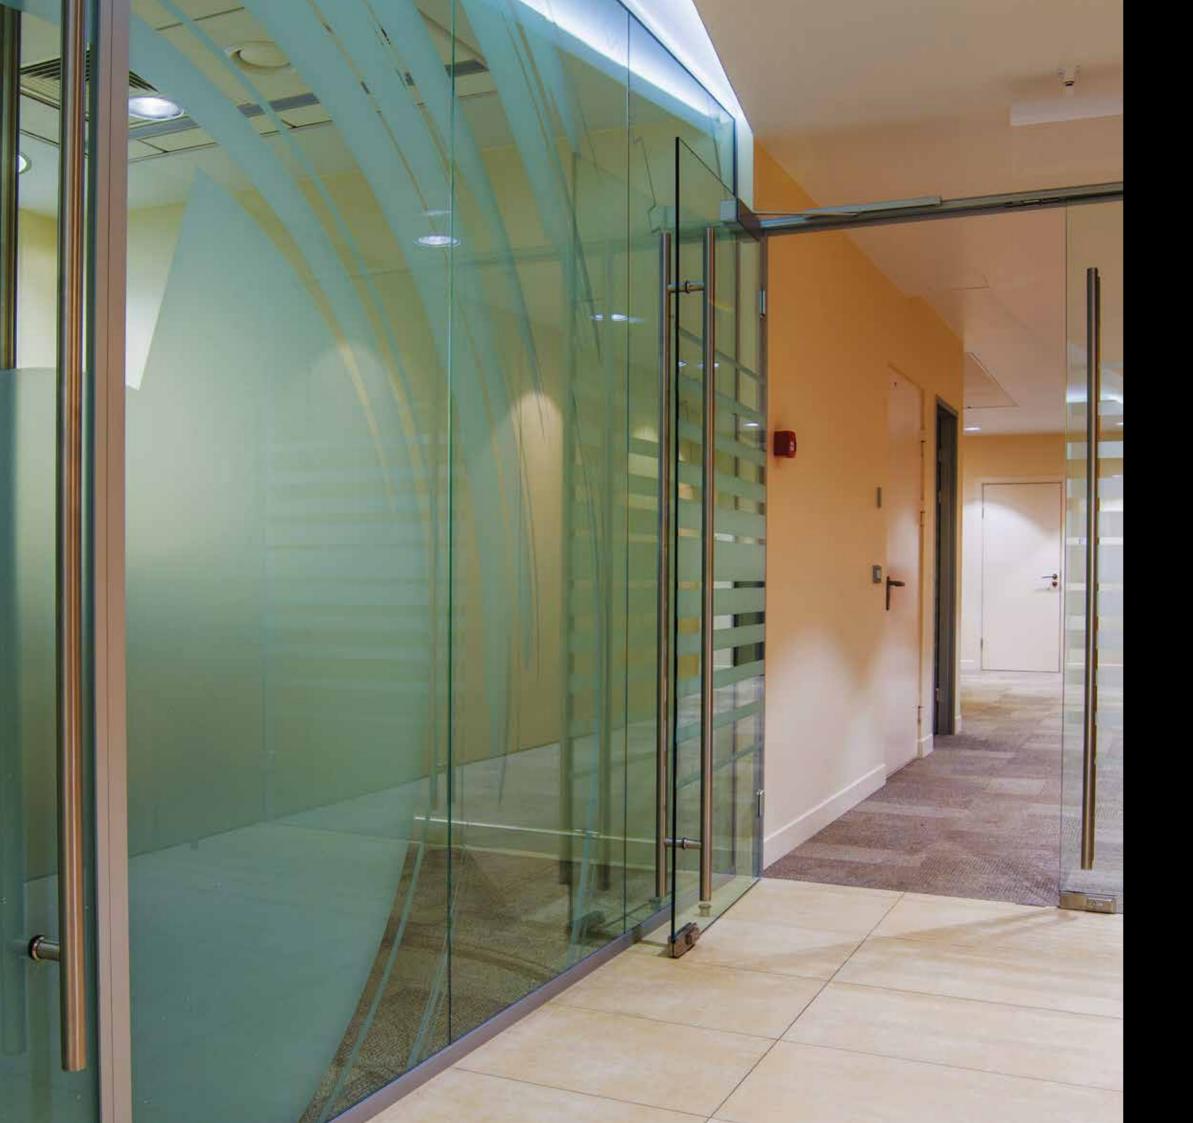

#### **GLASSWORKS**

With a background in graphic design and experience of working with a variety of blue chip clients across numerous sectors, we bring a fresh approach with GlassWorks. Whatever interior project you have in mind, whether it's bespoke sculpted artworks, office glass dividers or glass splash backs in a hotel, Spires Group have introduced GlassWorks to create a range of specialist finishes that will provide you with the perfect solution for your specific interior project. Working as creative consultants we will help you at every stage of the process, from concept to completion. This provides the professional specifier with a range of bespoke finishes that we believe represent glass as a very contemporary medium. To find out more about **Glassworks**, ask for our bespoke PDF presenter or why not visit our website as we are constantly adding to our collections - www.spiresgroup.ie