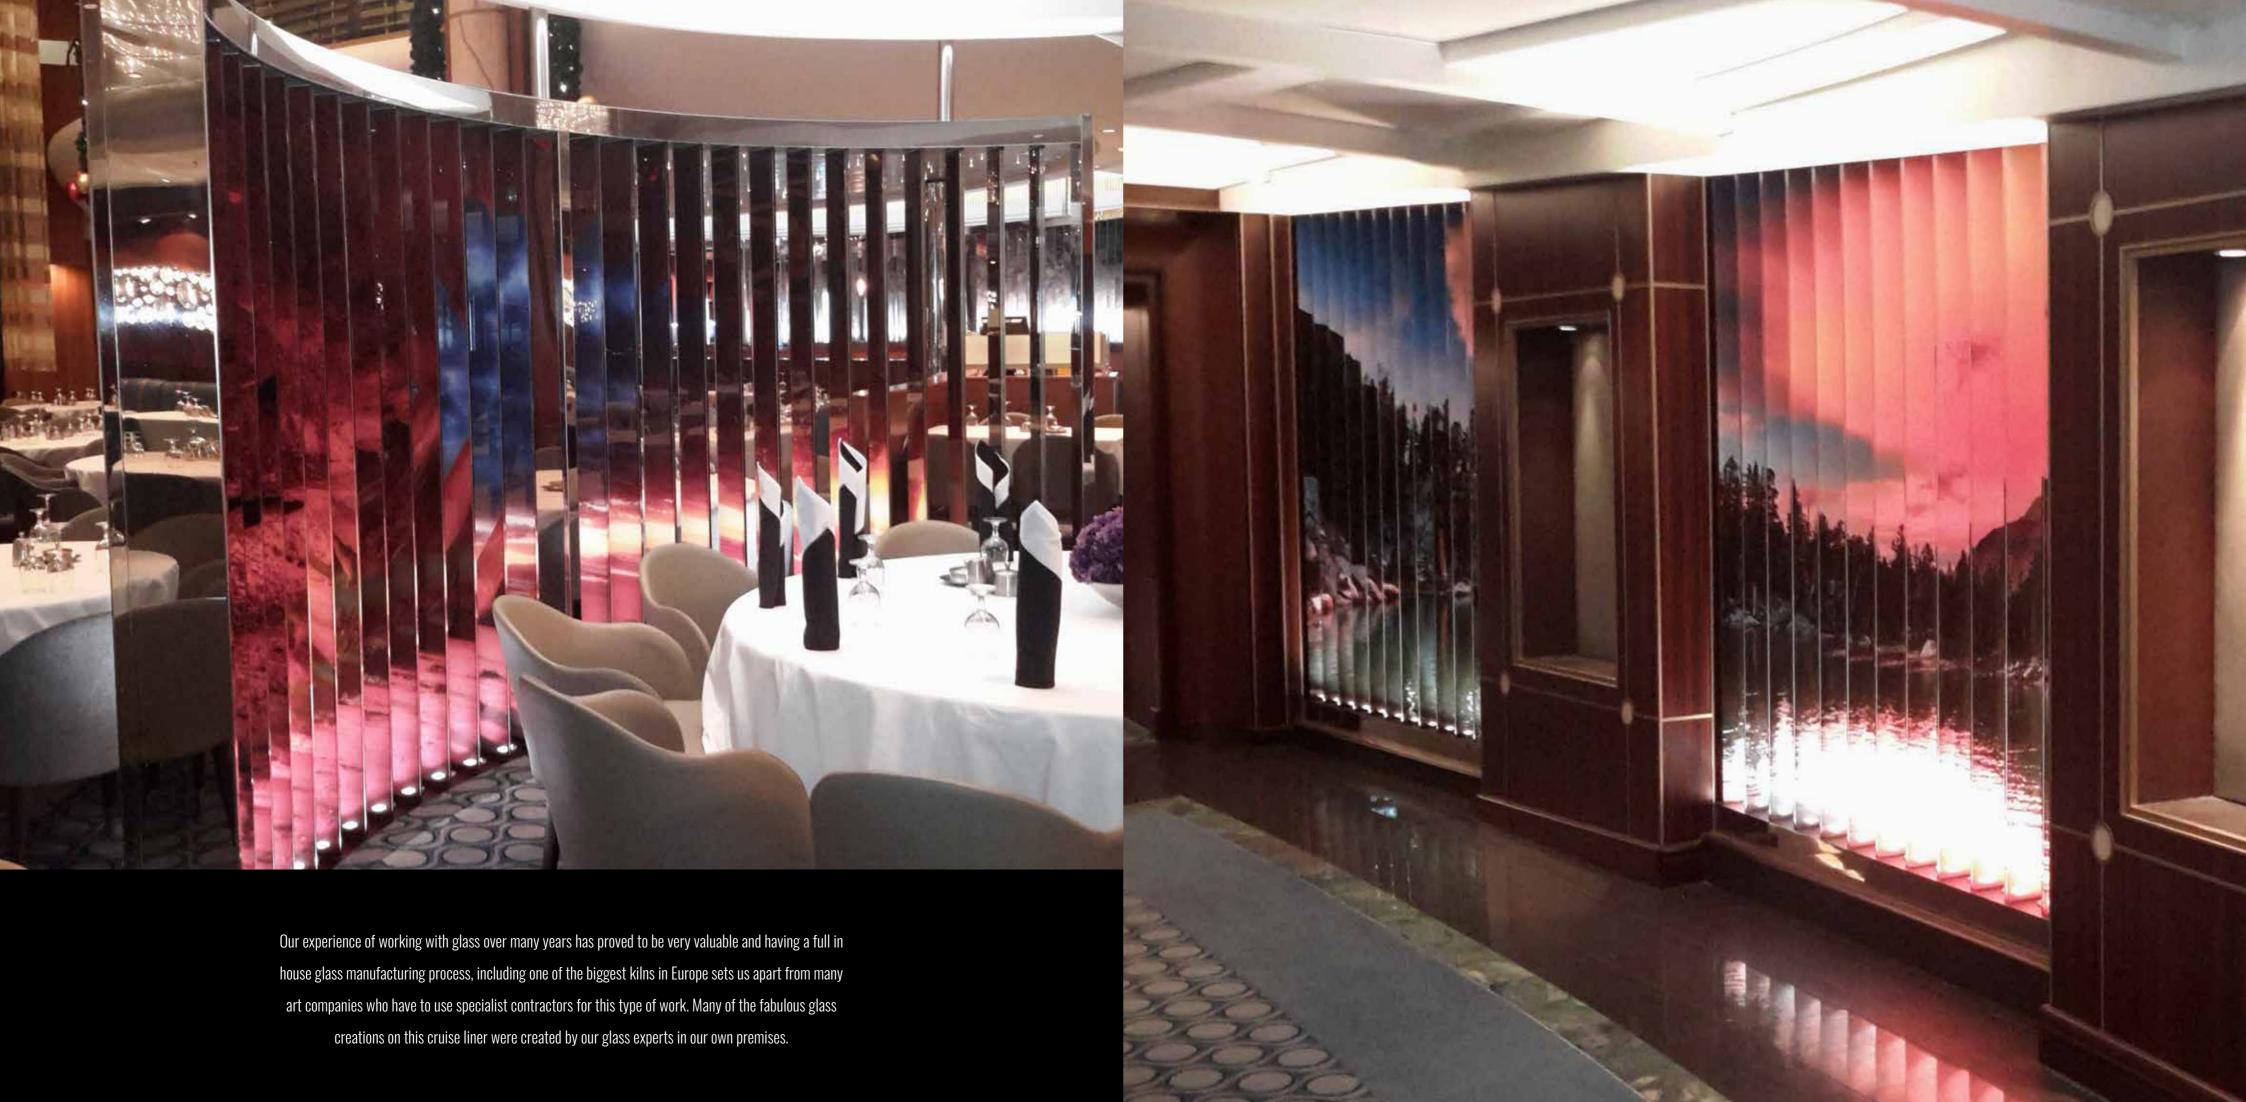

#### **GLASSWORKS**

With a background in graphic design and experience of working with a variety of blue chip clients across numerous sectors, we bring a fresh approach with GlassWorks. Whatever interior project you have in mind, whether it's bespoke sculpted artworks, office glass dividers or glass splash backs in a hotel, Spires Group have introduced GlassWorks to create a range of specialist finishes that will provide you with the perfect solution for your specific interior project. Working as creative consultants we will help you at every stage of the process, from concept to completion. This provides the professional specifier with a range of bespoke finishes that we believe represent glass as a very contemporary medium. To find out more about **Glassworks**, ask for our bespoke PDF presenter or why not visit our website as we are constantly adding to our collections - www.spiresgroup.ie