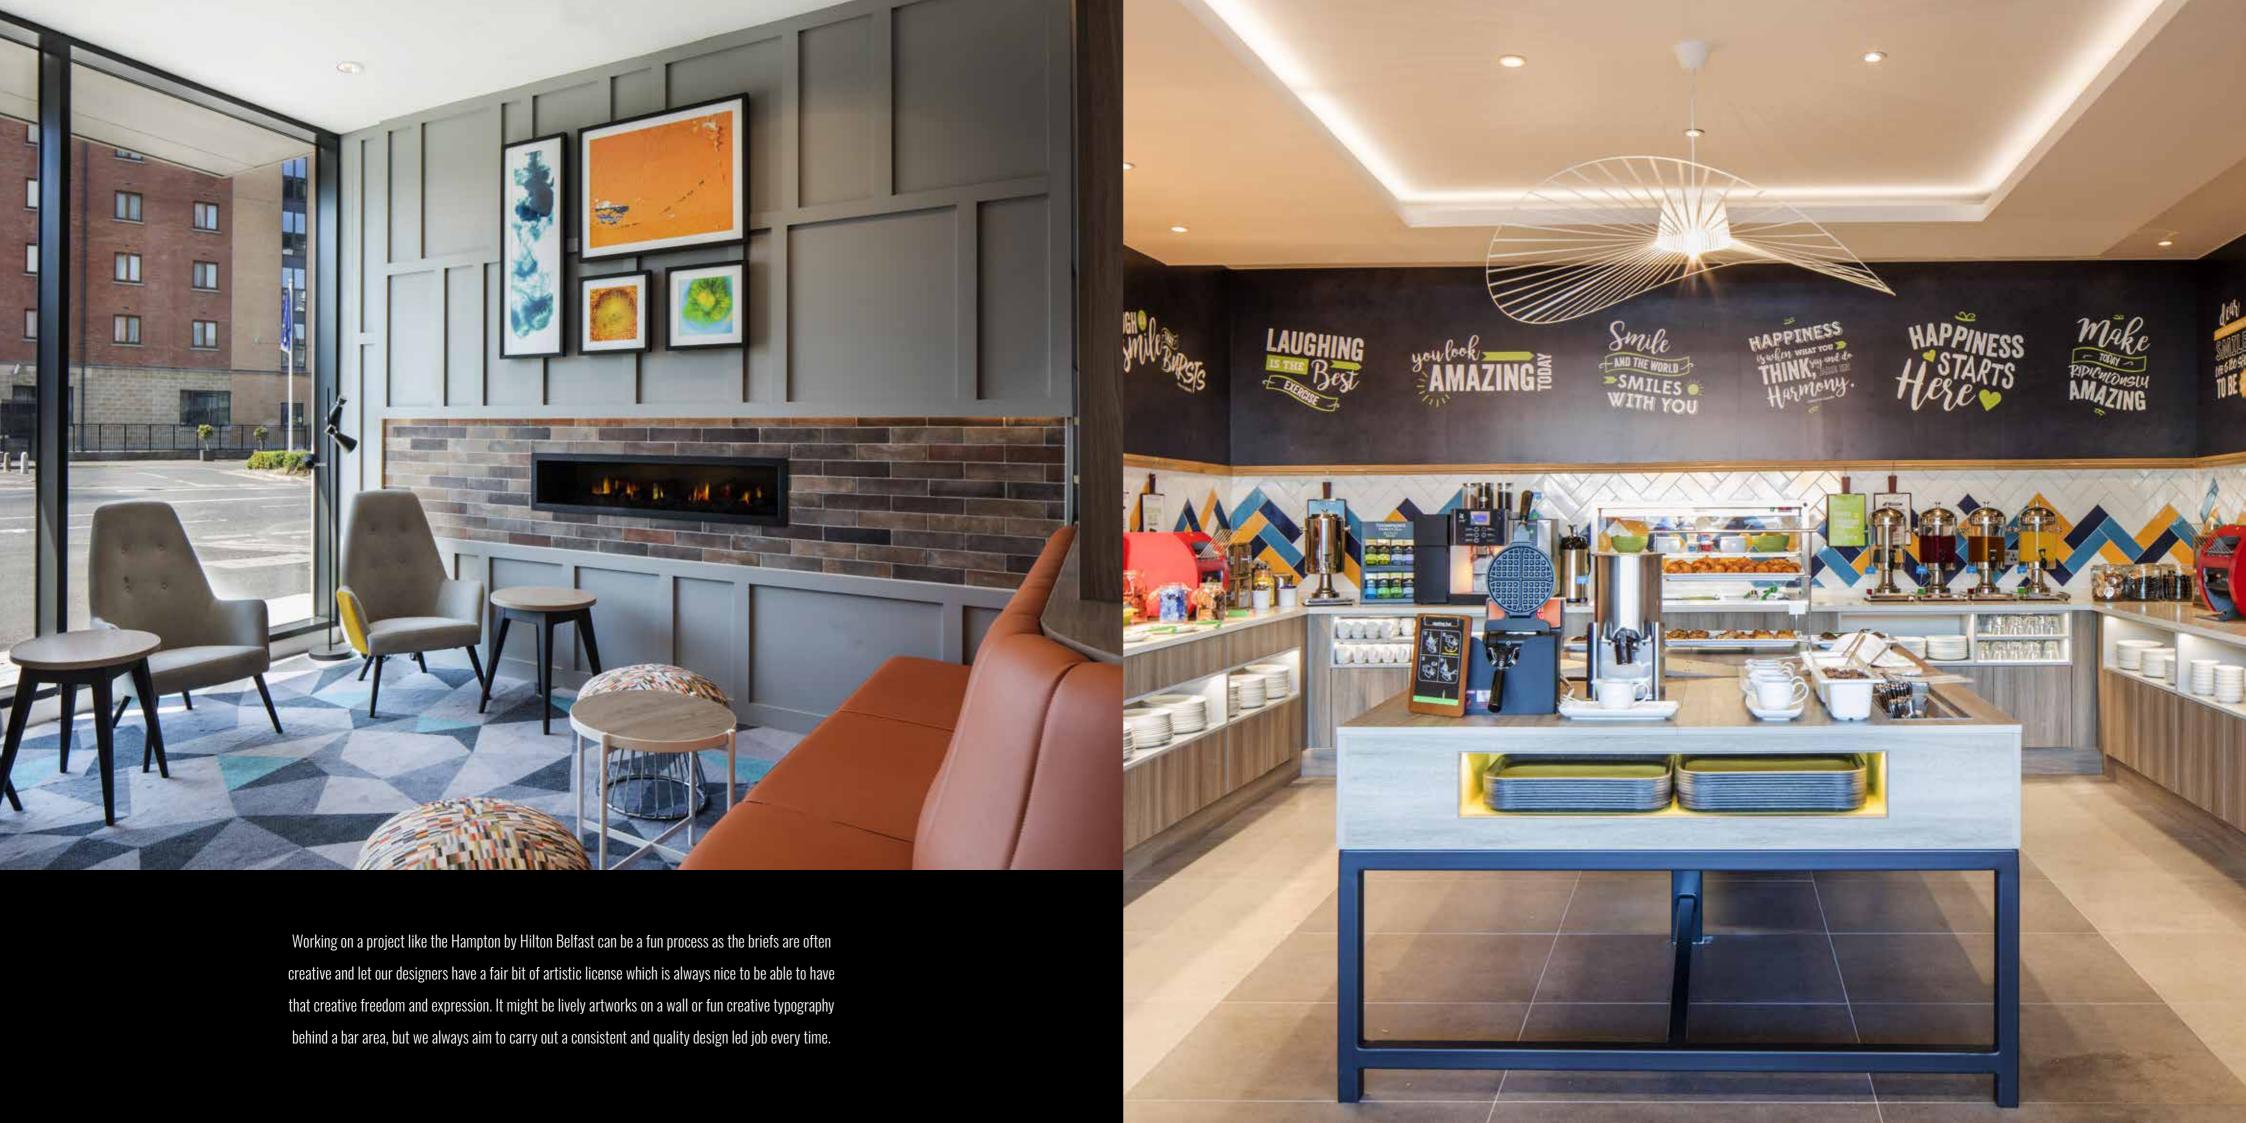

developing ideas and created original artwork whereby bringing the client's vision to life.

The geometric artwork and architectural illustrations make a statement and work brilliantly with the English colonialism theme explored throughout the Ebrington bedroom suites.