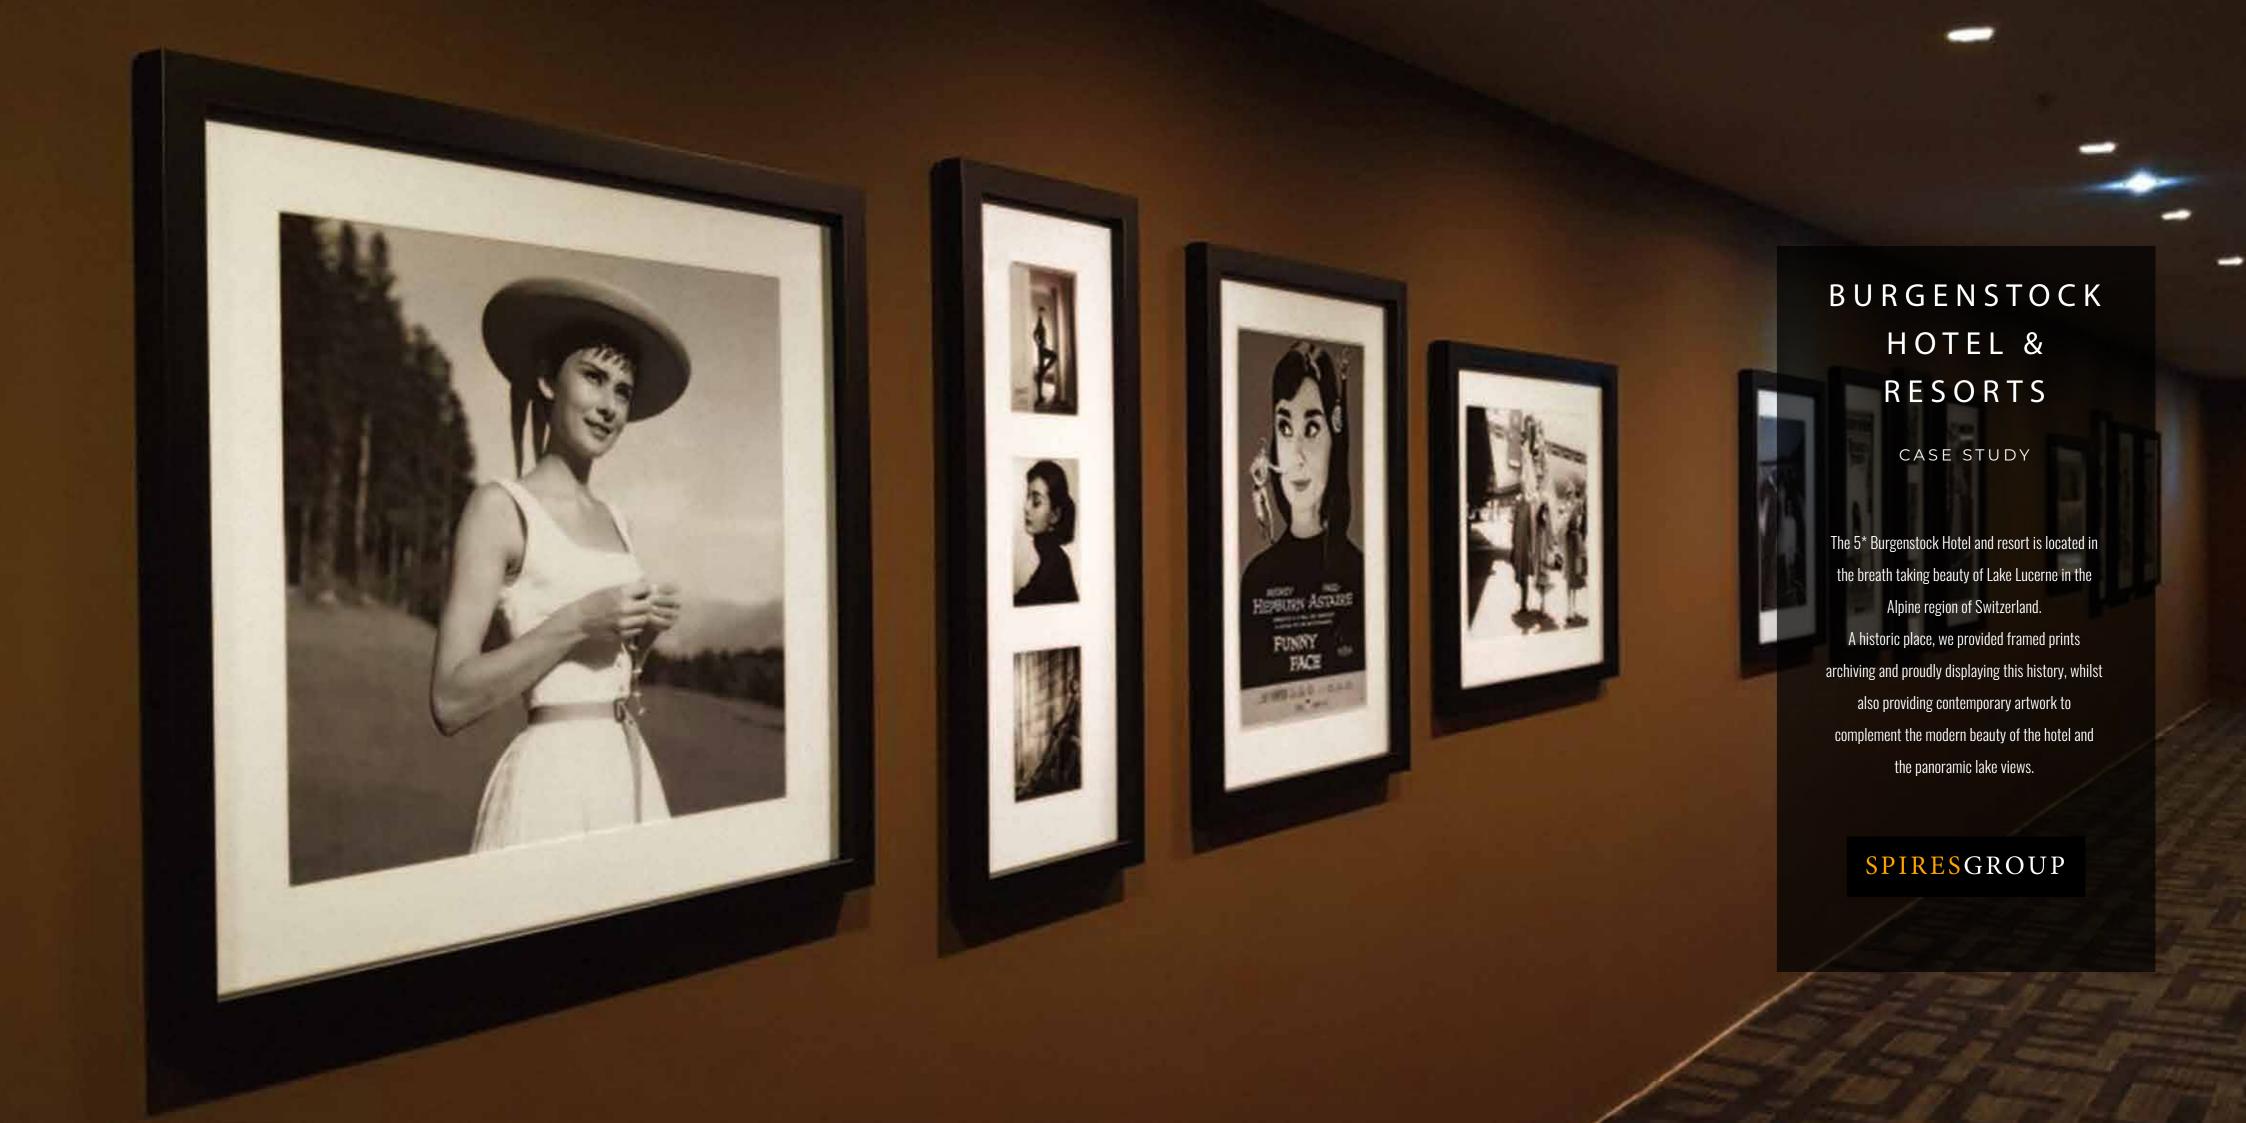

BESPOKE MIRROR PROFILES

BESPOKE MIRROR FINISHES

BESPOKE MIRROR LIGHTING

Framed prints, box canvas and framed canvas artworks, showcasing the best of the past and present local area were supplied to complement the stunning interior and surrounding area, all designed and created by Spires Group. Regardless of the fact this project is based in Switzerland, we have a very flexible approach and are able to work on projects worldwide and even carry out a full installation, if required.