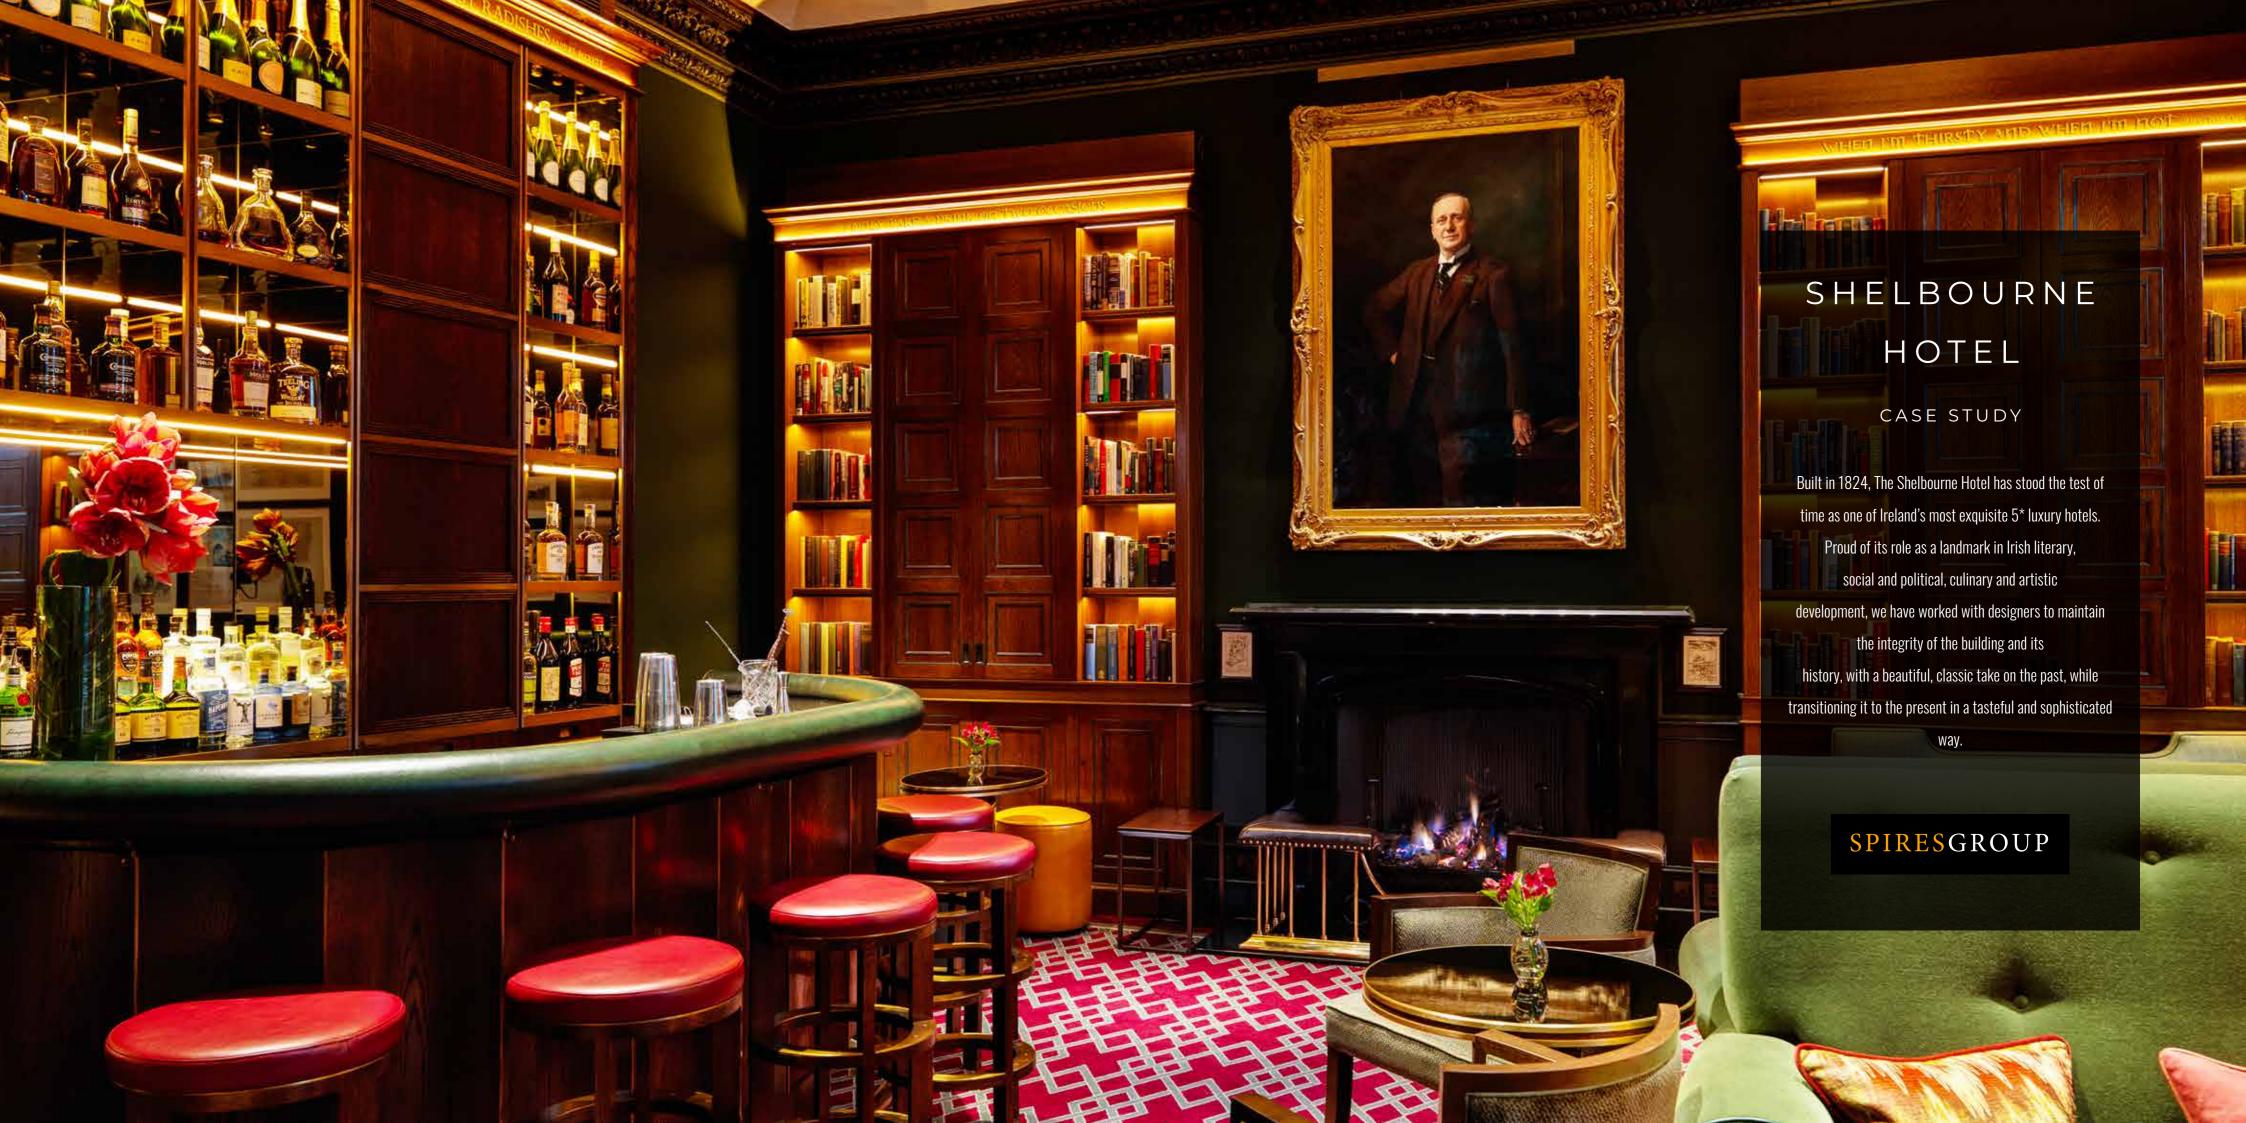

BESPOKE MIRROR PROFILES

BESPOKE MIRROR FINISHES

BESPOKE MIRROR LIGHTING

Framed prints, box canvas and framed canvas artworks, showcasing the best of the past and present local area were supplied to complement the stunning interior and surrounding area, all designed and created by Spires Group. Regardless of the fact this project is based in Switzerland, we have a very flexible approach and are able to work on projects worldwide and even carry out a full installation, if required.