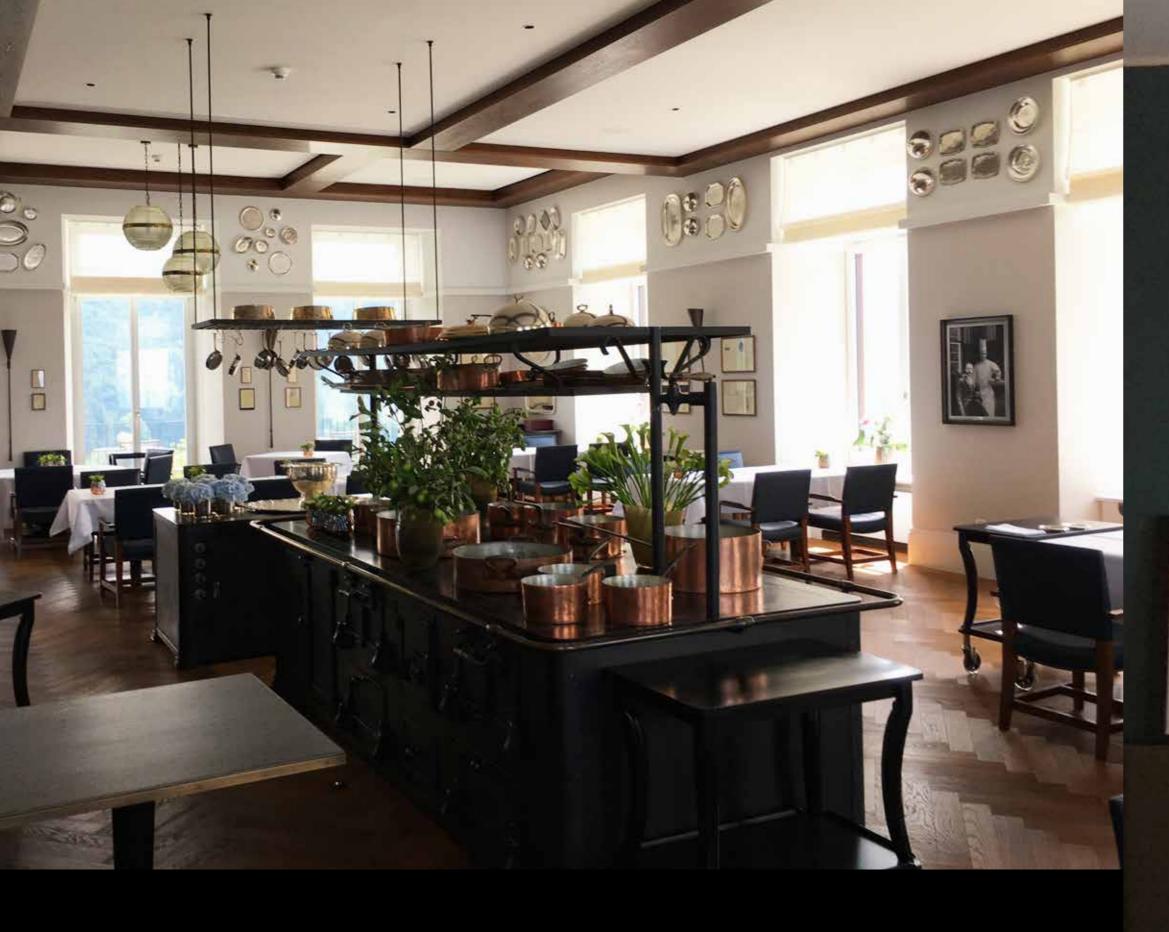

BESPOKE MIRROR PROFILES

BESPOKE MIRROR FINISHES

BESPOKE MIRROR LIGHTING

Framed prints, box canvas and framed canvas artworks, showcasing the best of the past and present local area were supplied to complement the stunning interior and surrounding area, all designed and created by Spires Group. Regardless of the fact this project is based in Switzerland, we have a very flexible approach and are able to work on projects worldwide and even carry out a full installation, if required.