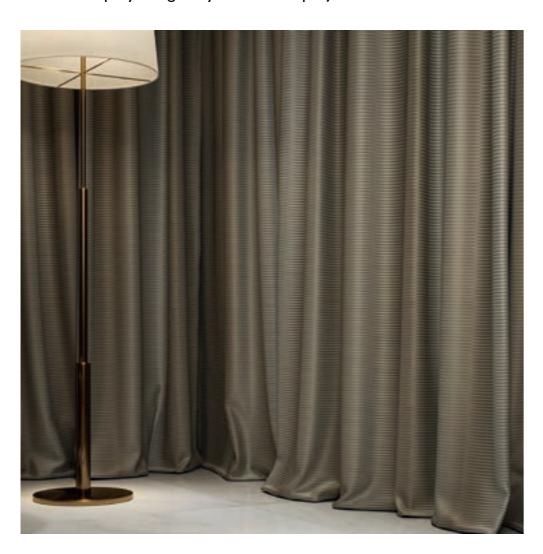

## Zavian

**SEKENS** unveils a 4-pass FR blackout drapery collection designed for the hospitality, marine, leisure, and healthcare markets. With a rich and vibrant colour palette ranging from deep emerald and red to soft champagne and fresh mint, Zavian's unique design adds modern elegance to every room.

This striking 4-pass FR blackout drapery collection is meticulously designed to effectively control and block unwanted light, creating privacy and a peaceful environment. Discover the beauty of Zavian and add a timeless drapery design to your interior projects.

Composition: 100% Polyester – Silicone Back Coating

Width: 142 cm

Weight: 270 g/m<sup>2</sup>

Repeat: 35 cm Vertical 35 cm Horizontal

See below illustration for repeat example.

Usage: Blackout Contract Curtains