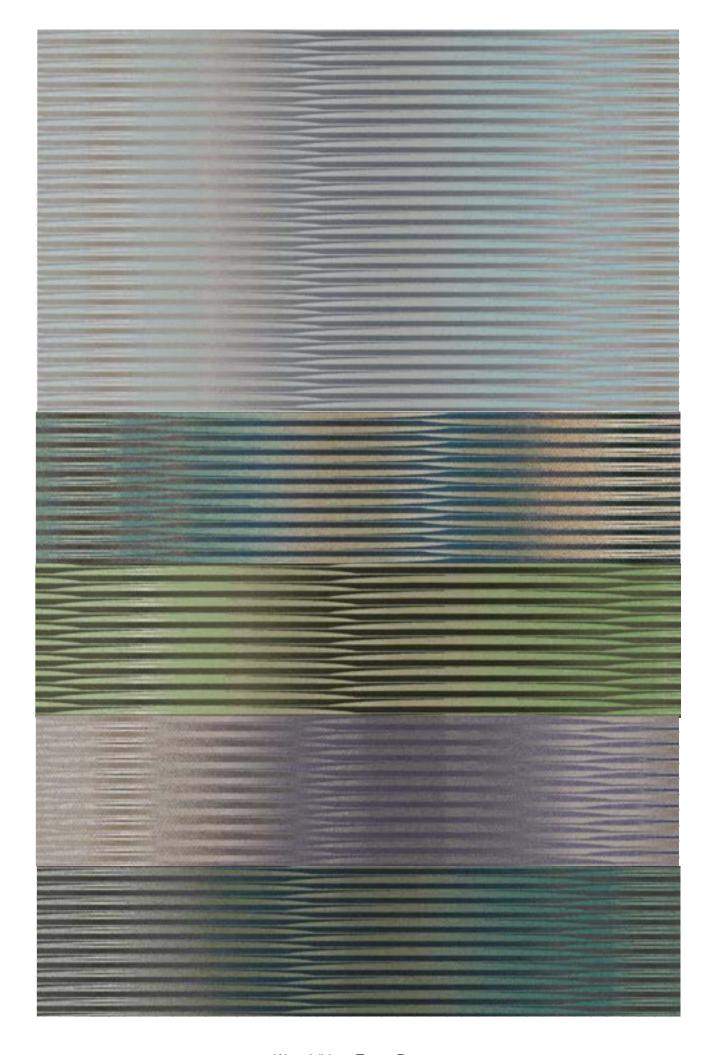

Waterfall from Top to Bottom: 02 MINT, 06 MIDNIGHT BLUE, 03 EMERALD, 07 PURPLE and 01 TEAL