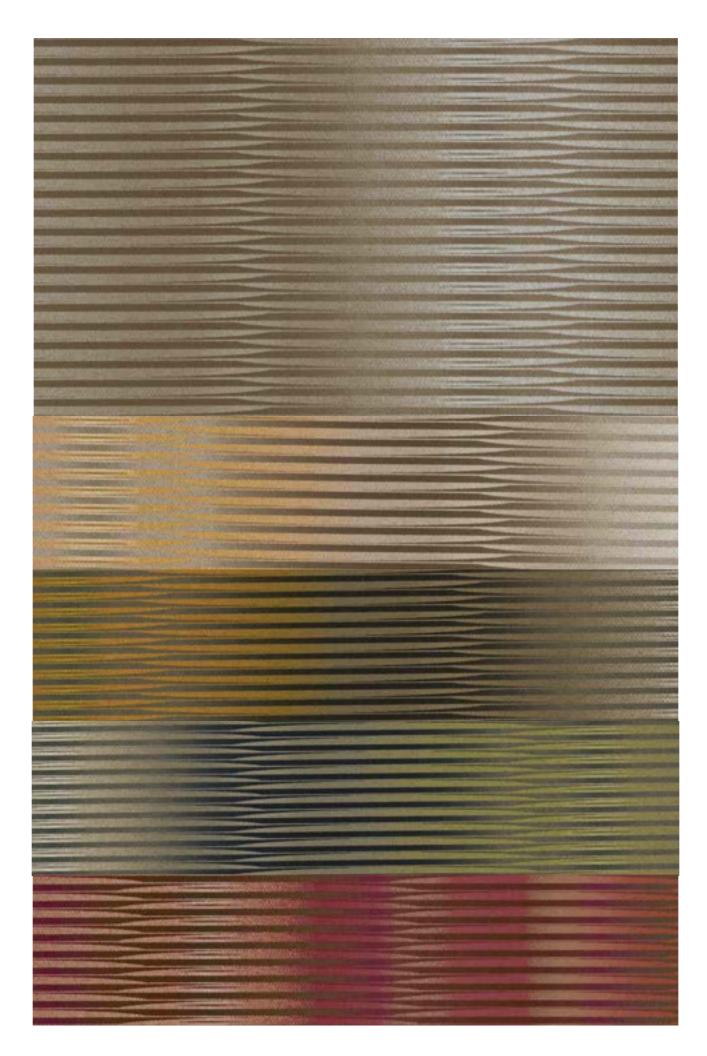

Website: www.sekersfabrics.co.uk

Waterfall from Top to Bottom:
11 NUDE, 10 SOFT GREY, 13 CHAMPAGNE, 12 CAFE LATTE and 14 PLATINUM

Waterfall from Top to Bottom: 15 TAUPE, 05 GOLD, 09 SUNSET, 04 SAGE and 08 RED