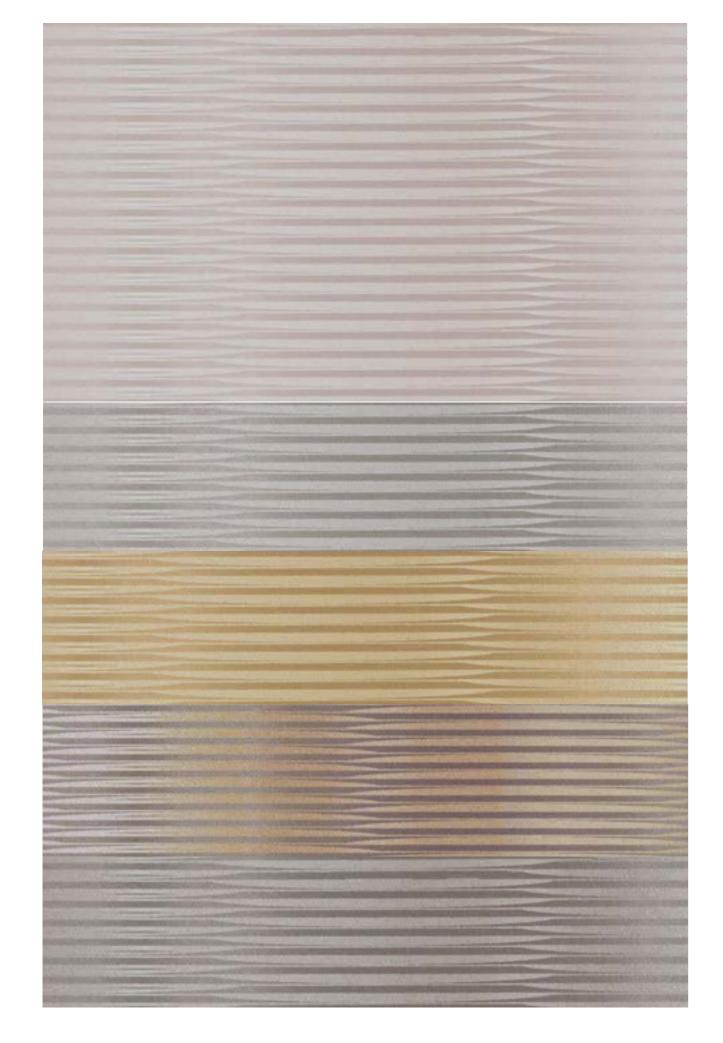

Website: www.sekersfabrics.co.uk

Waterfall from Top to Bottom:
11 NUDE, 10 SOFT GREY, 13 CHAMPAGNE, 12 CAFE LATTE and 14 PLATINUM

Waterfall from Top to Bottom: 15 TAUPE, 05 GOLD, 09 SUNSET, 04 SAGE and 08 RED