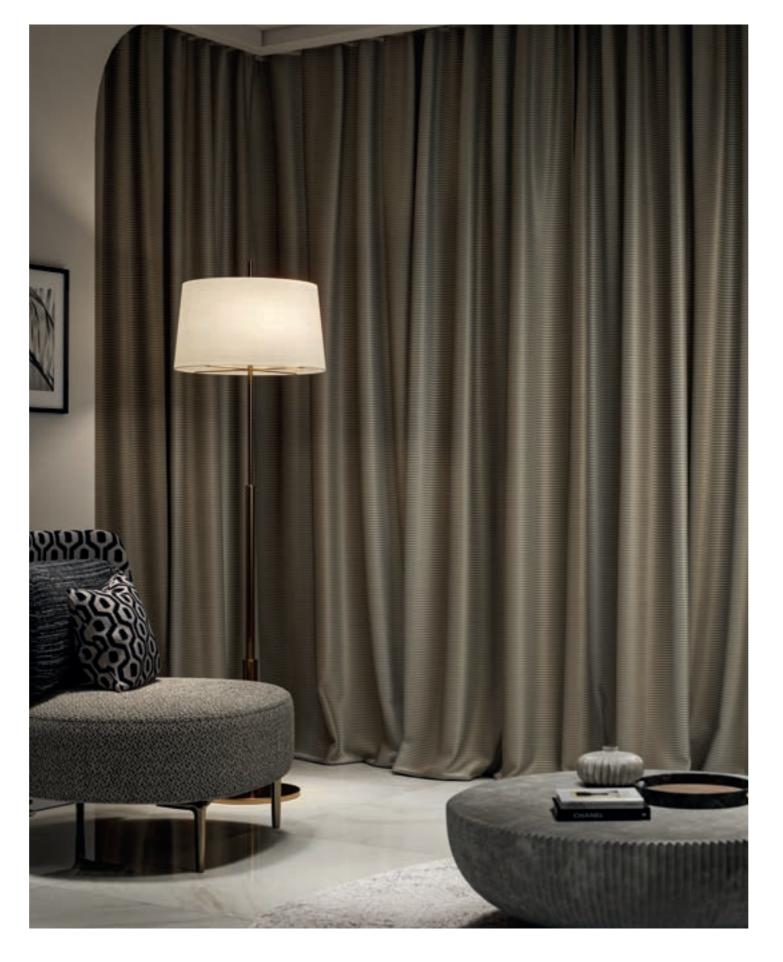

## Zavian

**SEKENS** unveils a 4-pass FR blackout drapery collection designed for the hospitality, marine, leisure, and healthcare markets. With a rich and vibrant colour palette ranging from deep emerald and red to soft champagne and fresh mint, Zavian's unique design adds modern elegance to every room.

This striking 4-pass FR blackout drapery collection is meticulously designed to effectively control and block unwanted light, creating privacy and a peaceful environment. Discover the beauty of Zavian and add a timeless drapery design to your interior projects.

Composition: 100% Polyester – Silicone Back Coating

Width: 142 cm

Weight: 270 g/m<sup>2</sup>

Repeat: 35 cm Vertical 35 cm Horizontal

See below illustration for repeat example.

Usage: Blackout Contract Curtains