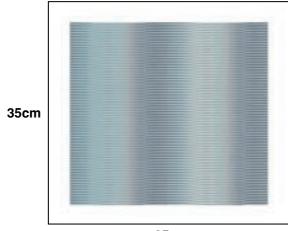

Composition: 100% Polyester – Silicone Back Coating

Width: 142 cm

Weight: 270 g/m<sup>2</sup>

Repeat: 35 cm Vertical 35 cm Horizontal

See below illustration for repeat example.

Usage: Blackout Contract Curtains

#### REPEAT ILLUSTRATION

35cm